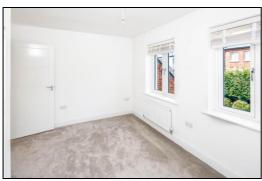

#### BEDROOM THREE: 10'5 x 9'0

Front aspect PVC window, radiator, built-in single wardrobe.

#### BEDROOM FOUR: 10'8 x 8'4

Front aspect PVC window, radiator.