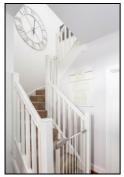

#### **ENTRANCE HALL:**

Plain plaster ceiling, LED lighting, solid wood flooring, turning staircase.

#### LANDING:

Plain plaster ceiling, LED lighting, access to loft space, airing cupboard, radiator.