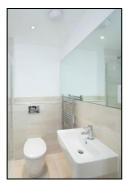

#### BATHROOM: 7'9 x 5'6 narrowing to 5'0

Front aspect PVC window, plain plaster ceiling, LED lighting, ceramic tiled floor, chrome heated towel rail, double ended bath with centre tap, shower attachment, dual flush concealed cistern WC, wall hung wash hand basin, shaver socket.