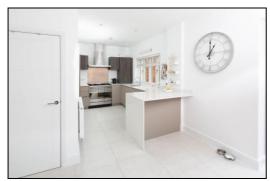

#### OPEN PLAN KITCHEN/ BREAKFAST/ DINING/LIVING: 24'0 narrowing to 10'11 in Kitchen Area, 29'6 narrowing to 12'1 in Living Area

#### Kitchen Area:

Rear aspect PVC window, plain plaster ceiling, LED lighting, ceramic tiled floor, radiator, understairs cupboard. Range of base and eye level units, quartz worktop, breakfast bar and upstands. 70:30 integrated fridge freezer, 300mm drawers, stainless steel range cooker with 6 gas rings, double electric fan oven, stainless steel splashback, stainless steel extractor hood, wall mounted "Vaillant" boiler enclosed within wall unit, under-mounted stainless steel sink, integrated dishwasher.