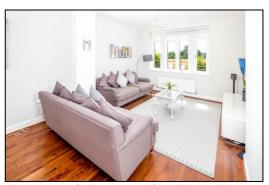

#### OPEN PLAN KITCHEN/ BREAKFAST/ DINING/LIVING: 24'0 narrowing to 10'11 in Kitchen Area, 29'6 narrowing to 12'1 in Living Area

#### Lounge Area:

Front aspect PVC window, plain plaster ceiling, power/TV/telephone combi socket.