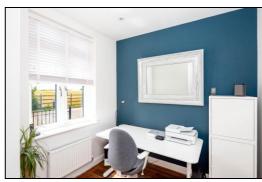

#### STUDY: 8'3 x 8'3 narrowing to 7'0

Front aspect PVC window, plain plaster ceiling LED lighting, radiator, telephone point.