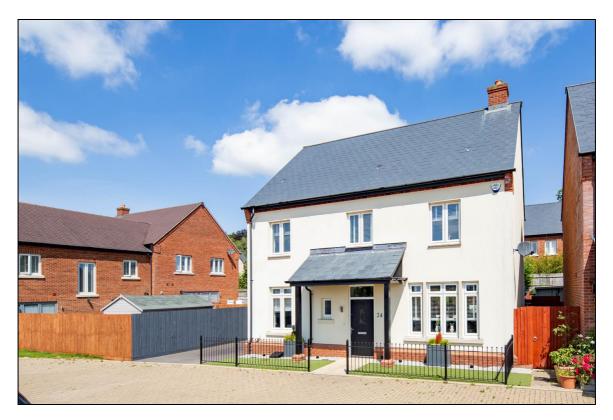

### 24 Hart Walk, Upper Heyford, Oxfordshire. OX25 5AF

Four Bedroom Detached House with Open Plan Kitchen/Breakfast/Diner/ Living, Study, Two En-Suites, Rear Garden and Garage with Driveway Parking, overlooking Arable Fields

#### **FREEHOLD**

- ❖ Entrance Hall
- Cloakroom
- ❖ Study
- Open Plan Kitchen/Breakfast/Dining/Living Area
- Utility Room
- Landing
- Four Bedrooms
- Family Bathroom and Two En-Suites
- Rear Garden and Overlooking Fields to Front
- Garage with Driveway Parking to the Side
- Walking Distance to Local Amenities

#### FRONT GARDEN: refer to photograph

Overlooking arable fields.