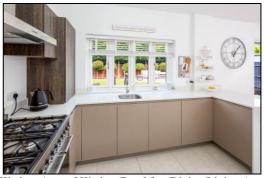

#### Kitchen Area:

Rear aspect PVC window, plain plaster ceiling, LED lighting, ceramic tiled floor, radiator, understairs cupboard. Range of base and eye level units, quartz worktop, breakfast bar and upstands. 70:30 integrated fridge freezer, 300mm drawers, stainless steel range cooker with 6 gas rings, double electric fan oven, stainless steel splashback, stainless steel extractor hood, wall mounted "Vaillant" boiler enclosed within wall unit, under-mounted stainless steel sink, integrated dishwasher.