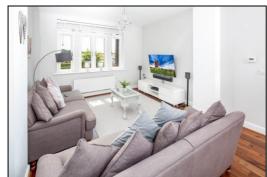

#### OPEN PLAN KITCHEN/ BREAKFAST/ DINING/LIVING: 24'0 narrowing to 10'11 in Kitchen Area, 29'6 narrowing to 12'1 in Living Area

#### Lounge Area:

Front aspect PVC window, plain plaster ceiling, power/TV/telephone combi socket.