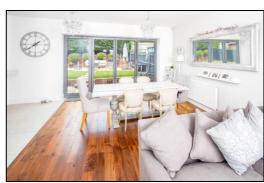

#### **Dining Area:**

Rear aspect 4-section bi-fold door, plain plaster ceiling, radiator, solid wood flooring.

#### Lounge Area:

Front aspect PVC window, plain plaster ceiling, power/TV/telephone combi socket.