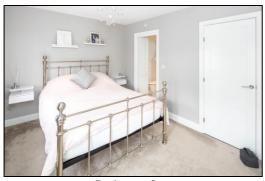

#### BEDROOM ONE: 13'2 x 9'7 plus wardrobes

Twin rear aspect PVC windows, plain plaster ceiling, radiator, built-in double and single wardrobes, TV point.

#### EN-SUITE: 7'9 x 4'7

Plain plaster ceiling, LED lighting, extractor fan, ceramic tiled floor, chrome heated towel rail, shower enclosure with thermostatic shower, fixed monsoon head and second hand held head, fixed support, concealed cistern dual flush WC, wall hung wash hand basin, large mirror, shaver socket.