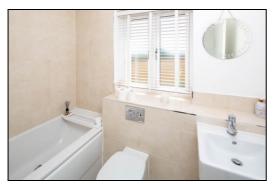

#### BATHROOM: 7'9 x 5'6 narrowing to 5'0

Front aspect PVC window, plain plaster ceiling, LED lighting, ceramic tiled floor, chrome heated towel rail, double ended bath with centre tap, shower attachment, dual flush concealed cistern WC, wall hung wash hand basin, shaver socket.

INDEPENDENT ESTATE AGENTS

Web: www.bartonfleming.co.uk E-mail: info@bartonfleming.co.uk 62 North Street, Bicester. 0X26 6NF

Tel: Bicester (01869)

249922

Family Bathroom

Rear Garden

Rear Garden

Rear Garden