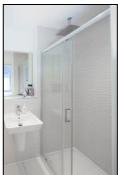

#### EN-SUITE: 7'9 x 4'7

Plain plaster ceiling, LED lighting, extractor fan, ceramic tiled floor, chrome heated towel rail, shower enclosure with thermostatic shower, fixed monsoon head and second hand held head, fixed support, concealed cistern dual flush WC, wall hung wash hand basin, large mirror, shaver socket.

#### EN-SUITE: 5'11 x 5'5

Plain plaster ceiling, LED lighting, extractor fan, ceramic tiled floor, chrome heated towel rail, shower enclosure with thermostatic shower, fixed monsoon head and second hand held head, fixed support, concealed cistern dual flush WC, wall hung wash hand basin, half tiled walls.