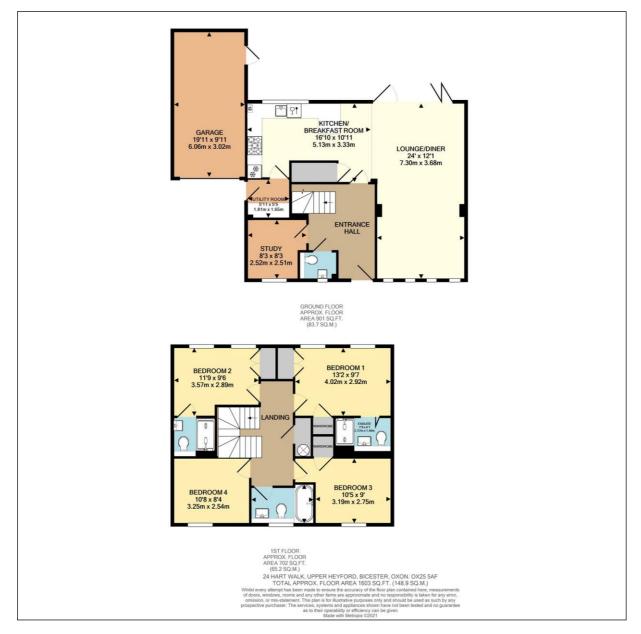

#### **Ground Floor:**

#### LARGE OPEN SLOPING PORCH:

Outside courtesy light, part glazed security front door, outside meter boxes (*ground level*), outside tap.

#### **ENTRANCE HALL:**

Plain plaster ceiling, LED lighting, solid wood flooring, turning staircase.

#### CLOAKROOM: 5'2 x 3'11

Front aspect PVC window, extractor fan, ceramic tiled floor, radiator, RCD/MCB electric consumer unit, concealed cistern dual flush WC, wall hung wash hand basin.

#### STUDY: 8'3 x 8'3 narrowing to 7'0

Front aspect PVC window, plain plaster ceiling LED lighting, radiator, telephone point.

#### OPEN PLAN KITCHEN/ BREAKFAST/ DINING/LIVING: 24'0 narrowing to 10'11 in Kitchen Area, 29'6 narrowing to 12'1 in Living Area

#### Kitchen Area:

Rear aspect PVC window, plain plaster ceiling, LED lighting, ceramic tiled floor, radiator, understairs cupboard. Range of base and eye level units, quartz worktop, breakfast bar and upstands. 70:30 integrated fridge freezer, 300mm drawers, stainless steel range cooker with 6 gas rings, double electric fan oven, stainless steel splashback, stainless steel extractor hood, wall mounted "Vaillant" boiler enclosed within wall unit, under-mounted stainless steel sink, integrated dishwasher.

#### **Dining Area:**

Rear aspect 4-section bi-fold door, plain plaster ceiling, radiator, solid wood flooring.

#### Lounge Area:

Front aspect PVC window, plain plaster ceiling, power/TV/telephone combi socket.

#### UTILITY ROOM: 5'11 x 5'2

Side aspect half glazed security door, plain plaster ceiling, LED lighting, extractor fan, radiator, ceramic tiled floor, matching units, space for automatic washing machine.

#### First Floor:

#### LANDING:

Plain plaster ceiling, LED lighting, access to loft space, airing cupboard, radiator.

#### BATHROOM: 7'9 x 5'6 narrowing to 5'0

Front aspect PVC window, plain plaster ceiling, LED lighting, ceramic tiled floor, chrome heated towel rail, double ended bath with centre tap, shower attachment, dual flush concealed cistern WC, wall hung wash hand basin, shaver socket.

#### BEDROOM ONE: 13'2 x 9'7 plus wardrobes

Twin rear aspect PVC windows, plain plaster ceiling, radiator, built-in double and single wardrobes, TV point.

#### EN-SUITE: 7'9 x 4'7

Plain plaster ceiling, LED lighting, extractor fan, ceramic tiled floor, chrome heated towel rail, shower enclosure with thermostatic shower, fixed monsoon head and second hand held head, fixed support, concealed cistern dual flush WC, wall hung wash hand basin, large mirror, shaver socket.

#### **BEDROOM TWO: 11'9 x 9'6**

Twin rear aspect PVC windows, plain plaster ceiling, radiator, built-in 2-door wardrobe.

#### EN-SUITE: 5'11 x 5'5

Plain plaster ceiling, LED lighting, extractor fan, ceramic tiled floor, chrome heated towel rail, shower enclosure with thermostatic shower, fixed monsoon head and second hand held head, fixed support, concealed cistern dual flush WC, wall hung wash hand basin, half tiled walls.

#### BEDROOM THREE: 10'5 x 9'0

Front aspect PVC window, radiator, built-in single wardrobe.

#### BEDROOM FOUR: 10'8 x 8'4

Front aspect PVC window, radiator.

#### GARAGE: 19'0 x 9'11

Up and over door, light and power, eaves storage, side door to patio.

INDEPENDENT ESTATE AGENTS

Web: www.bartonfleming.co.uk E-mail: info@bartonfleming.co.uk 62 North Street, Bicester. 0X26 6NF