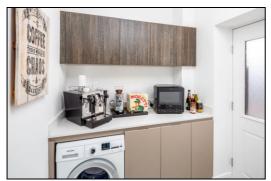

#### UTILITY ROOM: 5'11 x 5'2

Side aspect half glazed security door, plain plaster ceiling, LED lighting, extractor fan, radiator, ceramic tiled floor, matching units, space for automatic washing machine.