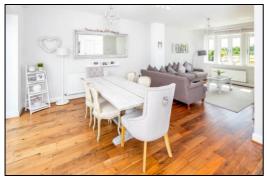

#### **Dining Area:**

Rear aspect 4-section bi-fold door, plain plaster ceiling, radiator, solid wood flooring.

#### Lounge Area:

Front aspect PVC window, plain plaster ceiling, power/TV/telephone combi socket.