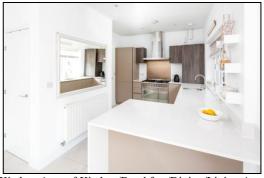

#### Kitchen Area:

Rear aspect PVC window, plain plaster ceiling, LED lighting, ceramic tiled floor, radiator, understairs cupboard. Range of base and eye level units, quartz worktop, breakfast bar and upstands. 70:30 integrated fridge freezer, 300mm drawers, stainless steel range cooker with 6 gas rings, double electric fan oven, stainless steel splashback, stainless steel extractor hood, wall mounted "Vaillant" boiler enclosed within wall unit, under-mounted stainless steel sink, integrated dishwasher.