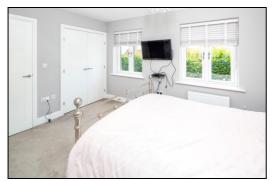

#### BEDROOM THREE: 10'5 x 9'0

Front aspect PVC window, radiator, built-in single wardrobe.

#### BEDROOM FOUR: 10'8 x 8'4

Front aspect PVC window, radiator.