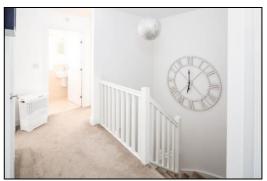

#### LANDING:

Plain plaster ceiling, LED lighting, access to loft space, airing cupboard, radiator.