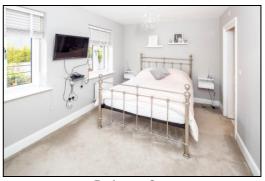

#### **BEDROOM TWO: 11'9 x 9'6**

Twin rear aspect PVC windows, plain plaster ceiling, radiator, built-in 2-door wardrobe.

#### EN-SUITE: 5'11 x 5'5

Plain plaster ceiling, LED lighting, extractor fan, ceramic tiled floor, chrome heated towel rail, shower enclosure with thermostatic shower, fixed monsoon head and second hand held head, fixed support, concealed cistern dual flush WC, wall hung wash hand basin, half tiled walls.