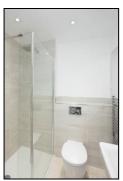

#### EN-SUITE: 7'9 x 4'7

Plain plaster ceiling, LED lighting, extractor fan, ceramic tiled floor, chrome heated towel rail, shower enclosure with thermostatic shower, fixed monsoon head and second hand held head, fixed support, concealed cistern dual flush WC, wall hung wash hand basin, large mirror, shaver socket.

#### EN-SUITE: 5'11 x 5'5

Plain plaster ceiling, LED lighting, extractor fan, ceramic tiled floor, chrome heated towel rail, shower enclosure with thermostatic shower, fixed monsoon head and second hand held head, fixed support, concealed cistern dual flush WC, wall hung wash hand basin, half tiled walls.