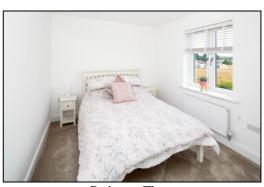

#### BEDROOM ONE: 13'2 x 9'7 plus wardrobes

Twin rear aspect PVC windows, plain plaster ceiling, radiator, built-in double and single wardrobes, TV point.

#### **BEDROOM TWO: 11'9 x 9'6**

Twin rear aspect PVC windows, plain plaster ceiling, radiator, built-in 2-door wardrobe.