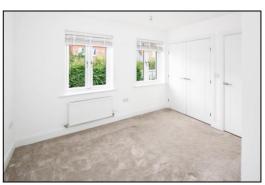

#### BEDROOM ONE: 13'2 x 9'7 plus wardrobes

Twin rear aspect PVC windows, plain plaster ceiling, radiator, built-in double and single wardrobes, TV point.

#### **BEDROOM TWO: 11'9 x 9'6**

Twin rear aspect PVC windows, plain plaster ceiling, radiator, built-in 2-door wardrobe.