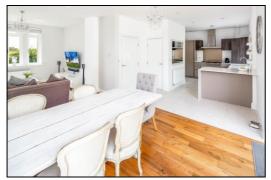

#### OPEN PLAN KITCHEN/ BREAKFAST/ DINING/LIVING: 24'0 narrowing to 10'11 in Kitchen Area, 29'6 narrowing to 12'1 in Living Area

#### Kitchen Area:

Rear aspect PVC window, plain plaster ceiling, LED lighting, ceramic tiled floor, radiator, understairs cupboard. Range of base and eye level units, quartz worktop, breakfast bar and upstands. 70:30 integrated fridge freezer, 300mm drawers, stainless steel range cooker with 6 gas rings, double electric fan oven, stainless steel splashback, stainless steel extractor hood, wall mounted "Vaillant" boiler enclosed within wall unit, under-mounted stainless steel sink, integrated dishwasher.

#### **Dining Area:**

Rear aspect 4-section bi-fold door, plain plaster ceiling, radiator, solid wood flooring.

#### Lounge Area:

Front aspect PVC window, plain plaster ceiling, power/TV/telephone combi socket.