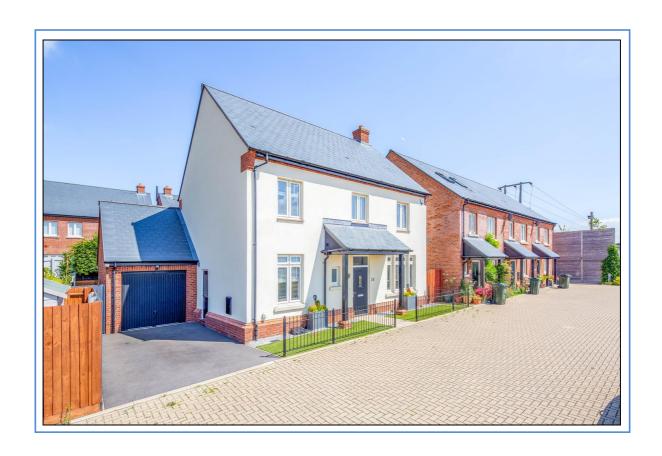

### 24 Hart Walk, Upper Heyford, Oxfordshire. OX25 5AF

Four Bedroom Detached House with Open Plan Kitchen/Breakfast/Diner/ Living, Study, Two En-Suites, Rear Garden and Garage with Driveway Parking, overlooking Arable Fields

#### **FREEHOLD**

- ❖ Entrance Hall
- Cloakroom
- ❖ Study
- Open Plan Kitchen/Breakfast/Dining/Living Area
- Utility Room
- Landing
- Four Bedrooms
- Family Bathroom and Two En-Suites
- Rear Garden and Overlooking Fields to Front
- Garage with Driveway Parking to the Side
- Walking Distance to Local Amenities

#### FRONT GARDEN: refer to photograph

Overlooking arable fields.