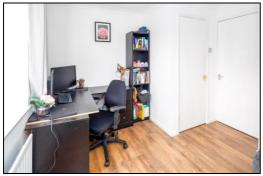

#### **LOUNGE DINER: 14'2 x 11'10**

Rear aspect PVC French doors, coving, downlighting, click laminate flooring, TV and satellite points, radiator.

#### BEDROOM ONE: 9'8 x 9'0

Rear aspect PVC window, coving, click laminate flooring, radiator, wall to wall mirrored wardrobes, TV point.

#### **BEDROOM TWO: 11'10 x 8'5**

Front aspect PVC window, coving, access to loft space, click laminate flooring, overstairs bulkhead airing cupboard.