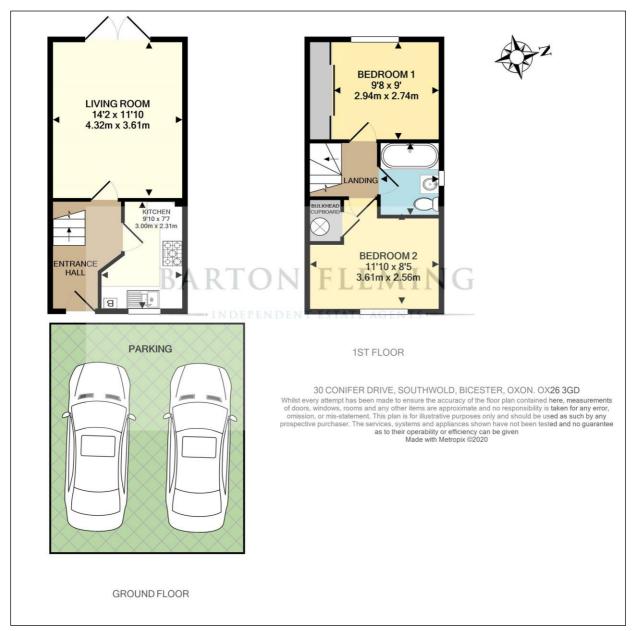

#### **Ground Floor:**

#### **SLOPING PORCH:**

Outside courtesy light, outside gas and electric meter boxes, outside tap, part glazed security front door to:

#### **ENTRANCE HALL:**

Coving, click laminate flooring, small understairs recess, radiator, staircase, telephone master socket, thermostat.

#### KITCHEN: 9'10 x 7'7

Front aspect PVC window, coving, ceramic tiled floor, wall mounted boiler. Range of base and eye level units, roll edge laminate worksurfaces and tiled surrounds, space for automatic washing machine, 1½ stainless steel "Astracast" sink, space for dishwasher, fan oven/grill, 5-ring stainless steel gas hob, stainless steel extractor hood, space for upright fridge freezer.

#### **LOUNGE DINER: 14'2 x 11'10**

Rear aspect PVC French doors, coving, downlighting, click laminate flooring, TV and satellite points, radiator.

#### First Floor:

#### LANDING:

Coving.

#### **BATHROOM:**

Side aspect window, plain plaster ceiling, chrome heated towel rail, double ended bath with centre tap, thermostatic shower, sliding head support, screen, porcelain round basin on cupboard/stand, dual flush close coupled WC.

#### BEDROOM ONE: 9'8 x 9'0

Rear aspect PVC window, coving, click laminate flooring, radiator, wall to wall mirrored wardrobes, TV point.

#### **BEDROOM TWO: 11'10 x 8'5**

Front aspect PVC window, coving, access to loft space, click laminate flooring, overstairs bulkhead airing cupboard.

#### Outside:

**FRONT GARDEN:** refer to photograph Off road parking for two cars.

**REAR GARDEN:** refer to photographs West facing, side gate.

•• INDEPENDENT ESTATE AGENTS ••

Web: www.bartonfleming.co.uk E-mail: info@bartonfleming.co.uk 62 North Street, Bicester. 0X26 6NF