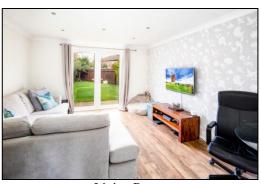

#### **LOUNGE DINER: 14'2 x 11'10**

Rear aspect PVC French doors, coving, downlighting, click laminate flooring, TV and satellite points, radiator.