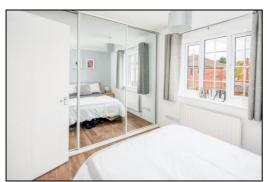

#### BEDROOM ONE: 9'8 x 9'0

Rear aspect PVC window, coving, click laminate flooring, radiator, wall to wall mirrored wardrobes, TV point.

Bathroom

Bedroom One

Bedroom One

Bedroom Two

Bedroom Two

Bedroom Two

Rear Garden

T: 01869 249922 E: info@bartonfleming.co.uk