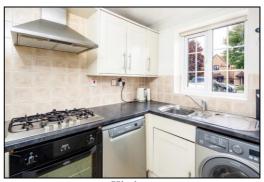

#### KITCHEN: 9'10 x 7'7

Front aspect PVC window, coving, ceramic tiled floor, wall mounted boiler. Range of base and eye level units, roll edge laminate worksurfaces and tiled surrounds, space for automatic washing machine, 1½ stainless steel "Astracast" sink, space for dishwasher, fan oven/grill, 5-ring stainless steel gas hob, stainless steel extractor hood, space for upright fridge freezer.