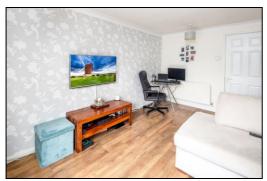

#### **LOUNGE DINER: 14'2 x 11'10**

Rear aspect PVC French doors, coving, downlighting, click laminate flooring, TV and satellite points, radiator.