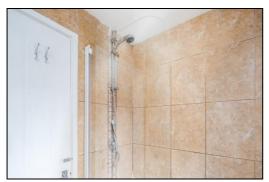

#### **BATHROOM:**

Side aspect window, plain plaster ceiling, chrome heated towel rail, double ended bath with centre tap, thermostatic shower, sliding head support, screen, porcelain round basin on cupboard/stand, dual flush close coupled WC.

Landing

Living Room

ε

•• INDEPENDENT ESTATE AGENTS ••

Web: www.bartonfleming.co.uk E-mail: info@bartonfleming.co.uk 62 North Street, Bicester. 0X26 6NF

Tel: Bicester (01869)

249922

Bathroom

Bathroom

Bedroom One

Bedroom One

Bedroom Two

Bedroom Two

Bedroom Two

Rear Garden

T: 01869 249922 E: info@bartonfleming.co.uk