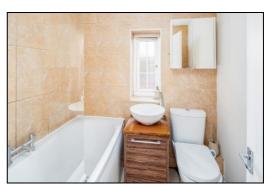

#### **BATHROOM:**

Side aspect window, plain plaster ceiling, chrome heated towel rail, double ended bath with centre tap, thermostatic shower, sliding head support, screen, porcelain round basin on cupboard/stand, dual flush close coupled WC.

Landing

Living Room

ε

•• INDEPENDENT ESTATE AGENTS ••

Web: www.bartonfleming.co.uk E-mail: info@bartonfleming.co.uk 62 North Street, Bicester. 0X26 6NF

Tel: Bicester (01869)

249922

Bathroom

Bathroom

Bedroom One

Bedroom One

Bedroom Two

Bedroom Two

Bedroom Two

Rear Garden

T: 01869 249922 E: info@bartonfleming.co.uk