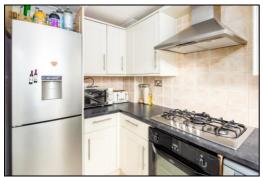

#### KITCHEN: 9'10 x 7'7

Front aspect PVC window, coving, ceramic tiled floor, wall mounted boiler. Range of base and eye level units, roll edge laminate worksurfaces and tiled surrounds, space for automatic washing machine, 1½ stainless steel "Astracast" sink, space for dishwasher, fan oven/grill, 5-ring stainless steel gas hob, stainless steel extractor hood, space for upright fridge freezer.