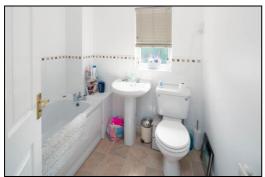

#### **BATHROOM:**

Rear aspect PVC window, extractor fan, radiator, vinyl flooring, panel enclosed bath with mixer tap and shower attachment, thermostatic power shower, sliding head support, screen, pedestal wash hand basin, shavers socket, close coupled WC.