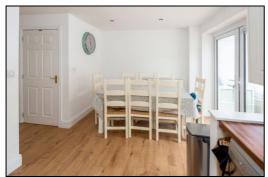

#### KITCHEN DINER: 20'0 x 9'4

Rear aspect PVC French doors to conservatory, rear aspect PVC window, plain plaster ceiling, downlighting, laminate flooring, space for table and chairs, wall mounted boiler. Range of base and eye level units, roll edge laminate worksurfaces, tiled surrounds, space for dishwasher, space for automatic washing machine, "Franke" earthenware enamel sink, space for slot-in electric cooker, pull out extractor fan, 500mm drawers, 900mm cutlery and pan drawer, space for 700mm fridge freezer.

Living Room

Conservatory

Kitchen Diner

• INDEPENDENT ESTATE AGENTS •

Web: www.bartonfleming.co.uk E-mail: info@bartonfleming.co.uk 62 North Street, Bicester. 0X26 6NF

Tel: Bicester (01869)

249922

Kitchen Diner