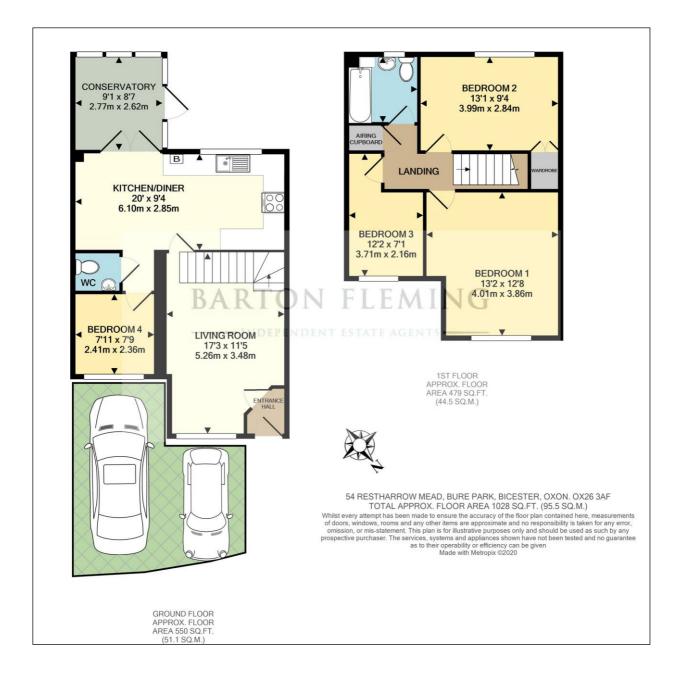

### 54 Restharrow Mead, Bure Park, Bicester, Oxon, OX26 3AF

Three Bedroom Terraced House with Living Room, Kitchen Diner, Conservatory, Garage Converted to Bedroom Four/Study and Cloakroom, Driveway Parking and Rear Garden.

#### **Ground Floor:**

#### **LIVING ROOM: 17'3 x 11'5**

Front aspect PVC window, radiator, click laminate flooring, TV/satellite point, thermostat, staircase.

#### KITCHEN DINER: 20'0 x 9'4

Rear aspect PVC French doors to conservatory, rear aspect PVC window, plain plaster ceiling, downlighting, laminate flooring, space for table and chairs, wall mounted boiler. Range of base and eye level units, roll edge laminate worksurfaces, tiled surrounds, space for dishwasher, space for automatic washing machine, "Franke" earthenware enamel sink, space for slot-in electric cooker, pull out extractor fan, 500mm drawers, 900mm cutlery and pan drawer, space for 700mm fridge freezer.

#### CONSERVATORY: 9'1 x 8'7

Brick cavity base, PVC window sections, PVC glazed door, radiator, laminate flooring, glazed pitched roof.

#### **CLOAKROOM:**

Plain plaster ceiling, downlighting, laminate flooring, close coupled WC, pedestal wash hand basin.

#### BEDROOM FOUR: 7'11 x 7'9

Front aspect PVC window, plain plaster ceiling, radiator, laminate flooring.

#### First Floor:

#### LANDING:

Access to loft space, airing cupboard.

#### **BATHROOM:**

Rear aspect PVC window, extractor fan, radiator, vinyl flooring, panel enclosed bath with mixer tap and shower attachment, thermostatic power shower, sliding head support, screen, pedestal wash hand basin, shavers socket, close coupled WC.

#### **BEDROOM ONE: 13'2 x 12'8**

Front aspect PVC window, radiator.

#### BEDROOM TWO: 13'1 x 9'4

Rear aspect PVC window, radiator, overstairs bulkhead wardrobe.

#### BEDROOM THREE: 12'2 x 7'1

Front aspect PVC window, radiator.