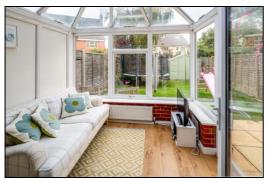

#### CONSERVATORY: 9'1 x 8'7

Brick cavity base, PVC window sections, PVC glazed door, radiator, laminate flooring, glazed pitched roof.

Tel: Bicester (01869)

249922

Front

Front Door

**Entrance Hall** 

Living Room

Living Room

Conservatory

Living Room

Conservatory

Kitchen Diner

• INDEPENDENT ESTATE AGENTS •

Web: www.bartonfleming.co.uk E-mail: info@bartonfleming.co.uk 62 North Street, Bicester. 0X26 6NF

Tel: Bicester (01869)

249922

Kitchen Diner