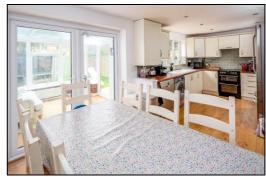

#### KITCHEN DINER: 20'0 x 9'4

Rear aspect PVC French doors to conservatory, rear aspect PVC window, plain plaster ceiling, downlighting, laminate flooring, space for table and chairs, wall mounted boiler. Range of base and eye level units, roll edge laminate worksurfaces, tiled surrounds, space for dishwasher, space for automatic washing machine, "Franke" earthenware enamel sink, space for slot-in electric cooker, pull out extractor fan, 500mm drawers, 900mm cutlery and pan drawer, space for 700mm fridge freezer.

Living Room

Conservatory

Kitchen Diner

• INDEPENDENT ESTATE AGENTS •

Web: www.bartonfleming.co.uk E-mail: info@bartonfleming.co.uk 62 North Street, Bicester. 0X26 6NF

Tel: Bicester (01869)

249922

Kitchen Diner