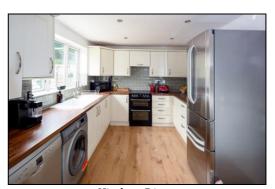

#### KITCHEN DINER: 20'0 x 9'4

Rear aspect PVC French doors to conservatory, rear aspect PVC window, plain plaster ceiling, downlighting, laminate flooring, space for table and chairs, wall mounted boiler. Range of base and eye level units, roll edge laminate worksurfaces, tiled surrounds, space for dishwasher, space for automatic washing machine, "Franke" earthenware enamel sink, space for slot-in electric cooker, pull out extractor fan, 500mm drawers, 900mm cutlery and pan drawer, space for 700mm fridge freezer.

Living Room

Conservatory

Kitchen Diner

• INDEPENDENT ESTATE AGENTS •

Web: www.bartonfleming.co.uk E-mail: info@bartonfleming.co.uk 62 North Street, Bicester. 0X26 6NF

Tel: Bicester (01869)

249922

Kitchen Diner