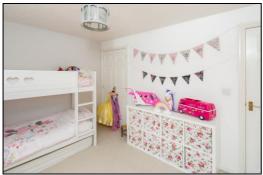

#### BEDROOM TWO: 13'1 x 9'4

Rear aspect PVC window, radiator, overstairs bulkhead wardrobe.

#### BEDROOM THREE: 12'2 x 7'1

Front aspect PVC window, radiator.