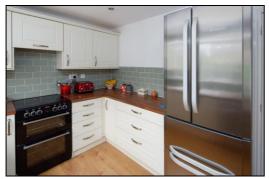

#### KITCHEN DINER: 20'0 x 9'4

Rear aspect PVC French doors to conservatory, rear aspect PVC window, plain plaster ceiling, downlighting, laminate flooring, space for table and chairs, wall mounted boiler. Range of base and eye level units, roll edge laminate worksurfaces, tiled surrounds, space for dishwasher, space for automatic washing machine, "Franke" earthenware enamel sink, space for slot-in electric cooker, pull out extractor fan, 500mm drawers, 900mm cutlery and pan drawer, space for 700mm fridge freezer.

Living Room

Conservatory

Kitchen Diner

• INDEPENDENT ESTATE AGENTS •

Web: www.bartonfleming.co.uk E-mail: info@bartonfleming.co.uk 62 North Street, Bicester. 0X26 6NF

Tel: Bicester (01869)

249922

Kitchen Diner

Kitchen Diner

Kitchen Diner

Kitchen Diner

Cloakroom

Bedroom One

Bedroom One

Bedroom One

•• INDEPENDENT ESTATE AGENTS ••