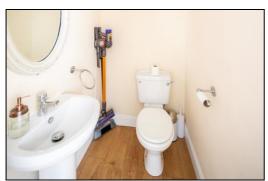

#### **CLOAKROOM:**

Plain plaster ceiling, downlighting, laminate flooring, close coupled WC, pedestal wash hand basin.

Kitchen Diner

Kitchen Diner

Kitchen Diner

Cloakroom

Bedroom One

Bedroom One

Bedroom One

•• INDEPENDENT ESTATE AGENTS ••