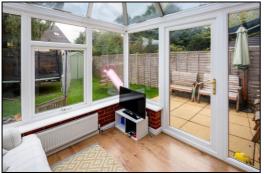

#### CONSERVATORY: 9'1 x 8'7

Brick cavity base, PVC window sections, PVC glazed door, radiator, laminate flooring, glazed pitched roof.

Tel: Bicester (01869)

249922

Front

Front Door

**Entrance Hall** 

Living Room

Living Room

Conservatory

Living Room

Conservatory

Kitchen Diner

• INDEPENDENT ESTATE AGENTS •

Web: www.bartonfleming.co.uk E-mail: info@bartonfleming.co.uk 62 North Street, Bicester. 0X26 6NF

Tel: Bicester (01869)

249922

Kitchen Diner