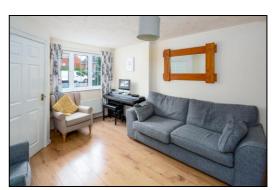

#### **LIVING ROOM: 17'3 x 11'5**

Front aspect PVC window, radiator, click laminate flooring, TV/satellite point, thermostat, staircase.

Tel: Bicester (01869)

249922

Front

Front Door

**Entrance Hall** 

Living Room

Living Room

Conservatory