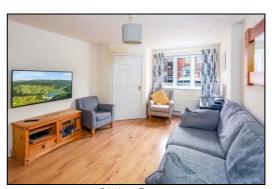

#### **LIVING ROOM: 17'3 x 11'5**

Front aspect PVC window, radiator, click laminate flooring, TV/satellite point, thermostat, staircase.

Tel: Bicester (01869)

249922

Front

Front Door

**Entrance Hall** 

Living Room

Living Room

Conservatory

Living Room

Conservatory

Kitchen Diner

• INDEPENDENT ESTATE AGENTS •

Web: www.bartonfleming.co.uk E-mail: info@bartonfleming.co.uk 62 North Street, Bicester. 0X26 6NF

Tel: Bicester (01869)

249922

Kitchen Diner