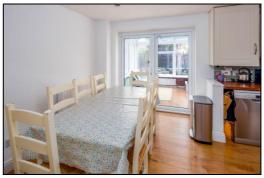

#### KITCHEN DINER: 20'0 x 9'4

Rear aspect PVC French doors to conservatory, rear aspect PVC window, plain plaster ceiling, downlighting, laminate flooring, space for table and chairs, wall mounted boiler. Range of base and eye level units, roll edge laminate worksurfaces, tiled surrounds, space for dishwasher, space for automatic washing machine, "Franke" earthenware enamel sink, space for slot-in electric cooker, pull out extractor fan, 500mm drawers, 900mm cutlery and pan drawer, space for 700mm fridge freezer.

Living Room

Conservatory

Kitchen Diner

• INDEPENDENT ESTATE AGENTS •

Web: www.bartonfleming.co.uk E-mail: info@bartonfleming.co.uk 62 North Street, Bicester. 0X26 6NF

Tel: Bicester (01869)

249922

Kitchen Diner

Kitchen Diner

Kitchen Diner

Kitchen Diner

Cloakroom

Bedroom One

Bedroom One

Bedroom One

•• INDEPENDENT ESTATE AGENTS ••