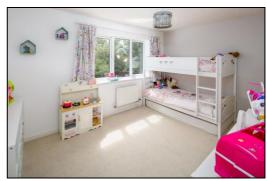

#### **BEDROOM ONE: 13'2 x 12'8**

Front aspect PVC window, radiator.

#### BEDROOM TWO: 13'1 x 9'4

Rear aspect PVC window, radiator, overstairs bulkhead wardrobe.