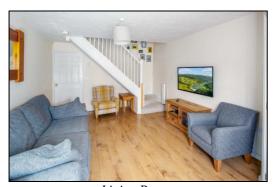

#### **LIVING ROOM: 17'3 x 11'5**

Front aspect PVC window, radiator, click laminate flooring, TV/satellite point, thermostat, staircase.

Tel: Bicester (01869)

249922

Front

Front Door

**Entrance Hall** 

Living Room

Living Room

Conservatory

Living Room

Conservatory

Kitchen Diner

• INDEPENDENT ESTATE AGENTS •

Web: www.bartonfleming.co.uk E-mail: info@bartonfleming.co.uk 62 North Street, Bicester. 0X26 6NF

Tel: Bicester (01869)

249922

Kitchen Diner