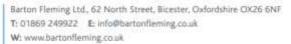

#### KITCHEN: 14'9 x 7'2.

Side aspect period sash window, plain plaster tall ceiling, exposed beam, airing cupboard enclosing boiler. Range of base and wall units with laminate worktops and tiled surrounds, fan oven/grill, four ring ceramic electric hob, 1½ bowl sink, spaces for fridge and freezer.

Sitting Room Fireplace

Apartment Kitchen

INDEPENDENT ESTATE AGENTS

Web: www.bartonfleming.co.uk E-mail: info@bartonfleming.co.uk 62 North Street, Bicester. 0X26 6NF

Tel: Bicester (01869)

249922

Apartment Kitchen