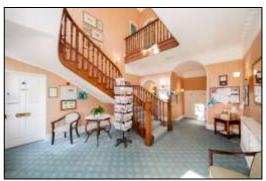

#### **GRAND COMMUNAL ENTRANCE:**

Through the main front door sited in the pillared porch and with the original grand staircase to the first floor.

#### **SHARED LANDING:**

Providing access to the back staircase from the main grand landing and also to flat 3 alone.

#### **HALLWAY:**

Plain plaster tall ceiling, radiator, two sets of double cupboards, head height shelf.