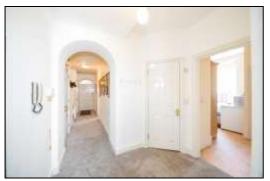

#### **GRAND COMMUNAL ENTRANCE:**

Through the main front door sited in the pillared porch and with the original grand staircase to the first floor.

#### **SHARED LANDING:**

Providing access to the back staircase from the main grand landing and also to flat 3 alone.

#### **HALLWAY:**

Plain plaster tall ceiling, radiator, two sets of double cupboards, head height shelf.