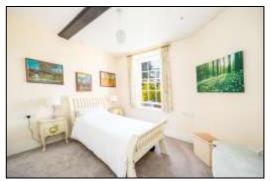

# BEDROOM: 11'10 increasing to 12'4 x 10'0.

Side aspect period sash window, plain plaster tall ceiling, exposed beam, radiator, two built in double wardrobes, TV/FM point.

Apartment Bedroom

Communal Grounds to the Rear

Apartment Bathroom

**Apartment Bedroom** 

**Apartment Bedroom** 

Communal Grounds to the Rear

- INDEPENDENT ESTATE AGENTS -

Web: www.bartonfleming.co.uk E-mail: info@bartonfleming.co.uk 62 North Street, Bicester. 0X26 6NF