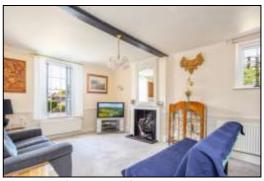

#### **SITTING ROOM: 17'11 x 12'9.**

Side and rear aspect period sash windows, exposed beam, coving, plain plaster tall ceiling, two radiators, TV/FM point, cast iron fireplace (refer to photograph).