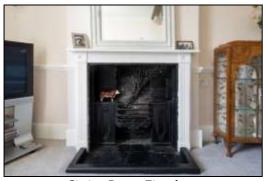

#### **SITTING ROOM: 17'11 x 12'9.**

Side and rear aspect period sash windows, exposed beam, coving, plain plaster tall ceiling, two radiators, TV/FM point, cast iron fireplace (refer to photograph).

Sitting Room Fireplace

Apartment Kitchen

INDEPENDENT ESTATE AGENTS

Web: www.bartonfleming.co.uk E-mail: info@bartonfleming.co.uk 62 North Street, Bicester. 0X26 6NF

Tel: Bicester (01869)

249922

Apartment Kitchen