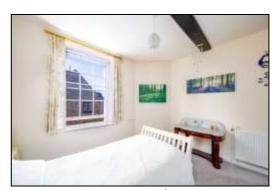

# BEDROOM: 11'10 increasing to 12'4 x 10'0.

Side aspect period sash window, plain plaster tall ceiling, exposed beam, radiator, two built in double wardrobes, TV/FM point.

#### **SITTING ROOM: 17'11 x 12'9.**

Side and rear aspect period sash windows, exposed beam, coving, plain plaster tall ceiling, two radiators, TV/FM point, cast iron fireplace (refer to photograph).