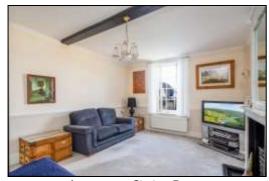

#### **SITTING ROOM: 17'11 x 12'9.**

Side and rear aspect period sash windows, exposed beam, coving, plain plaster tall ceiling, two radiators, TV/FM point, cast iron fireplace (refer to photograph).