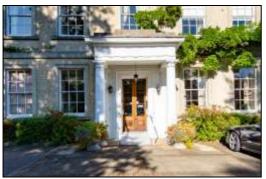

#### **GRAND COMMUNAL ENTRANCE:**

Through the main front door sited in the pillared porch and with the original grand staircase to the first floor.