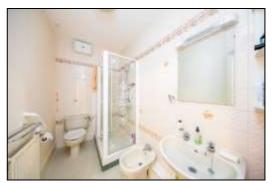

#### SHOWER ROOM: 9'6 x 4'10.

Plain plaster tall ceiling, extractor fan, vinyl flooring, radiator, large shower enclosure with thermostatic shower, close coupled wc, bidet, pedestal wash hand basin.

Apartment Bedroom

Communal Grounds to the Rear

Apartment Bathroom

**Apartment Bedroom** 

**Apartment Bedroom** 

Communal Grounds to the Rear

- INDEPENDENT ESTATE AGENTS -

Web: www.bartonfleming.co.uk E-mail: info@bartonfleming.co.uk 62 North Street, Bicester. 0X26 6NF