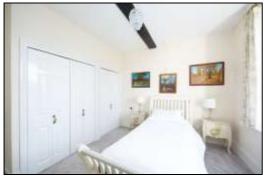

# BEDROOM: 11'10 increasing to 12'4 x 10'0.

Side aspect period sash window, plain plaster tall ceiling, exposed beam, radiator, two built in double wardrobes, TV/FM point.

Apartment Bedroom

Communal Grounds to the Rear

Apartment Bathroom

**Apartment Bedroom** 

**Apartment Bedroom** 

Communal Grounds to the Rear

- INDEPENDENT ESTATE AGENTS -

Web: www.bartonfleming.co.uk E-mail: info@bartonfleming.co.uk 62 North Street, Bicester. 0X26 6NF