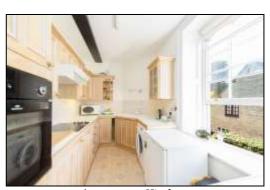

#### KITCHEN: 14'9 x 7'2.

Side aspect period sash window, plain plaster tall ceiling, exposed beam, airing cupboard enclosing boiler. Range of base and wall units with laminate worktops and tiled surrounds, fan oven/grill, four ring ceramic electric hob, 1½ bowl sink, spaces for fridge and freezer.

Sitting Room Fireplace

Apartment Kitchen

INDEPENDENT ESTATE AGENTS

Web: www.bartonfleming.co.uk E-mail: info@bartonfleming.co.uk 62 North Street, Bicester. 0X26 6NF

Tel: Bicester (01869)

249922

Apartment Kitchen