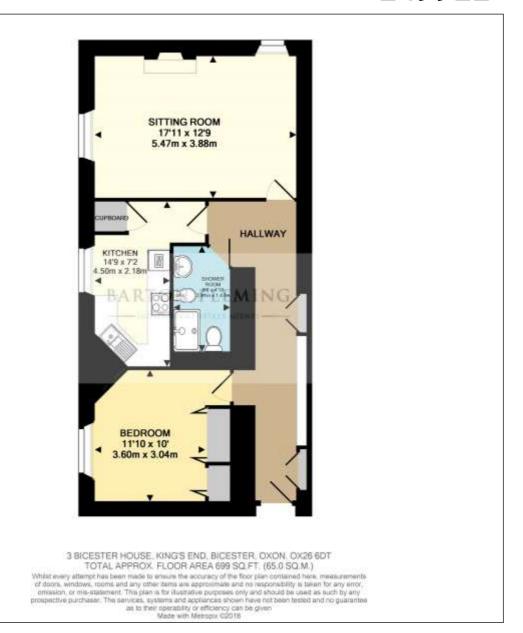

#### **HALLWAY:**

Plain plaster tall ceiling, radiator, two sets of double cupboards, head height shelf.

# BEDROOM: 11'10 increasing to 12'4 x 10'0.

Side aspect period sash window, plain plaster tall ceiling, exposed beam, radiator, two built in double wardrobes, TV/FM point.

#### SHOWER ROOM: 9'6 x 4'10.

Plain plaster tall ceiling, extractor fan, vinyl flooring, radiator, large shower enclosure with thermostatic shower, close coupled wc, bidet, pedestal wash hand basin.

#### KITCHEN: 14'9 x 7'2.

Side aspect period sash window, plain plaster tall ceiling, exposed beam, airing cupboard enclosing boiler. Range of base and wall units with laminate worktops and tiled surrounds, fan oven/grill, four ring ceramic electric hob, 1½ bowl sink, spaces for fridge and freezer.

#### **SITTING ROOM: 17'11 x 12'9.**

Side and rear aspect period sash windows, exposed beam, coving, plain plaster tall ceiling, two radiators, TV/FM point, cast iron fireplace (refer to photograph).